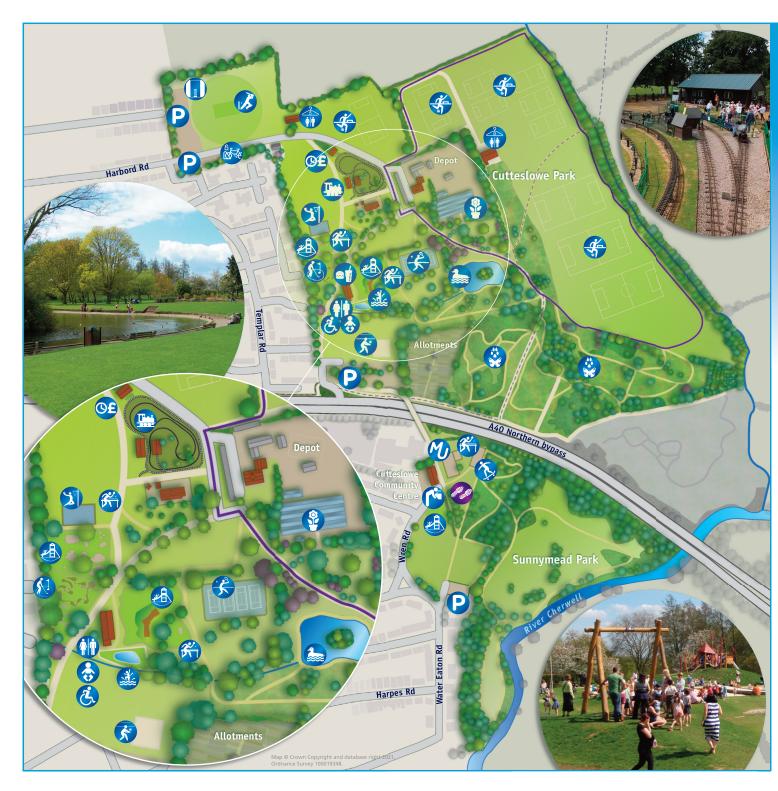

Volleyball Court booking through www.oxford.gov.uk/directory\_record/363/ Volleyball court available at Cutteslowe Park

To find out more about our Fit Trails please visit www.oxford.gov.uk/info/20278/sports\_and\_physical\_activities/630/fit\_trails