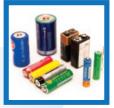

### Household batteries and small electrical items

Recycle your used batteries and small electrical items by leaving on top of any bin lid, in separate clear bags, on your collection day. For flats with shared bins, please see **recycleyourelectricals.org.uk** to find your nearest recycling points