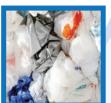

# **Mixed Recycling**

glass bottles

and jars

paper and

card (dry)

magazines and

newspaper (inc. shredded paper)

soft and

stretchy plastic

(e.g. bread bags)

Additional recycling can be placed in

your collection day for recycling

clear bags next to your bin or sacks on

Items should be clean, dry, and loose

plastic bottles

meat, fish,