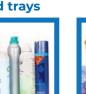

and bones

**Food** Waste

liquid cartons

soft plastic (pots, tubs, trays)

spray cans (empty)

foil trays

food tins and drinks cans

(do not fill, no black plastic)