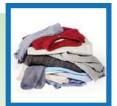

### For items listed below in good condition:

- Donate to local charity shops
- Share on second-hand groups
- Give to friends and family
- Give to a reuse organisation
- Drop off any clothing to stores that offer a take-back scheme

#### If items can't be reused:

bulky waste Use our bulky waste collection service or take to a Household Waste Recycling Centre e.g. Redbridge

textiles We provide a kerbside collection for textiles recycling, see oxford.gov. uk/goes-bin/ recyclingtextiles