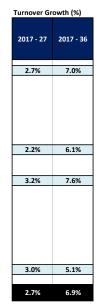

| <b>£38.3</b><br><b>£43.8</b><br>£23.3<br>£18.9<br>£75.7  | <b>£39.0</b><br><b>£</b> 44.7<br>£23.6<br>£19.2<br>£77.1 |
| BOTLEY ROAD<br>BOTLEY ROAD<br>HEYFORD HILL<br>PEARTREE                            | TESCO SUPERSTORE<br>ALDI<br>WAITROSE<br>SAINSBURYS<br>WAITROSE | 5%<br>5%<br>5%<br>5%<br>5%                                       | <b>£36.2</b><br>£41.2<br>£22.2<br>£18.1<br>£71.5<br>£0.2 | <b>£36.2</b><br>£41.3<br>£22.2<br>£18.2<br>£71.6<br>£0.2 | <b>£36.5</b><br>£41.5<br>£22.3<br>£18.1<br>£71.9<br>£0.2 | £37.4<br>£42.7<br>£22.8<br>£18.5<br>£73.8<br>£0.3 | <b>£38.3</b><br>£43.8<br>£23.3<br>£18.9<br>£75.7<br>£0.3 | <b>£39.0</b><br>£44.7<br>£23.6<br>£19.2<br>£77.1<br>£0.3 |

### TABLE 1: ESTIMATED 'INFLOW' (TRADE DRAW) FROM OUTSIDE STUDY AREA & TOTAL FORECAST TURNOVERS (£ million)



'Inflow' (trade draw) represents the potential expenditure from commuters, tourists and visitors to the Districts' main centres, shops and stores who live outside the defined study area (i.e. beyond Zones 1-9).

We have assumed a 10% 'inflow' to Oxford City Centre based on the likely impact of workers living outside the study area, as well as tourists and visitors on total spend. We have assumed more limited 'inflow' to the smaller District and Local/Neighbourhood Centres based on the scale of their food/convenience goods offer, the fact that they predominantly cater for the day-to-day needs of their local (resident) catchment populatons and the location/level of competition of 'like-for-like' facilities in neighbouring authorities both within and outside the study area.

#### TABLE 2: O