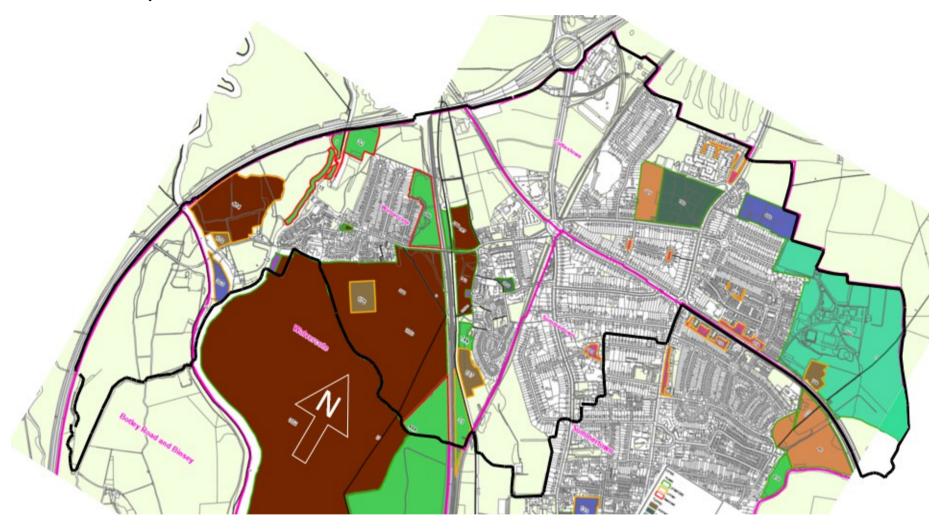

# Annex 4: Green Spaces Plan





# Annex 6. - Community, Sport and Recreational Facilities

### Schools

Wolvercote Primary School, 9 First Turn, Upper Wolvercote, OX2 8AQ. http://www.wolvercote.oxon.sch.uk/

Oxford Montessori Nursery, Wolvercote Green, Upper Wolvercote, OX2 8BD. www.oxfordmontessori.co.uk/,

Senior Schools None.

# **Medical Facilities**

Wolvercote Surgery, 73 Godstow Road, Lower Wolvercote. OX2 8PQ.

9 Kendall Cresent, North Oxford, OX2 8PE. www.summertownhealthcentre.co.uk/

# Dentists

None. Residential Homes for the Elderly None.

# Churches / Rooms for Community Use.

St.Peter's Church, First Turn, Upper Wolvercote, OX2 8AQ. www.stpeterswolvercote.org/

Wolvercote Baptist Church, Godstow Road, Lower Wolvercote www.summertown-wolvercotechurchpartnership.org/? page\_id=26

Wolvercote Village Hall