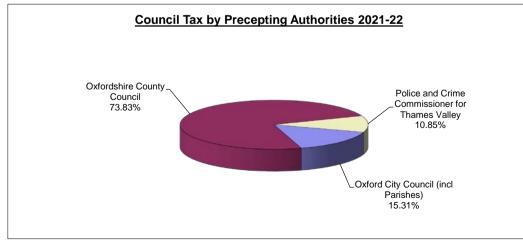

### Average Council Tax payable in Oxford 2021-22

The precepts on the collection authority Oxford City Council for 2021/22 compared to 2020/21 are as follows:

| Precepting Authority                            | Precept 2020/21 | Precept 2021/22<br>£ | Increase on 2020/21 |
|-------------------------------------------------|-----------------|----------------------|---------------------|
| Oxford City Council                             | 14,407,726      | 14,633,631           | 1.57%               |
| Parish Precepts                                 | 271,465         | 277,834              | 2.35%               |
| Oxfordshire County Council Police and Crime     | 70,102,623      | 71,899,936           | 2.56%               |
| Commissioner for Thames<br>Valley               | 9,926,279       | 10,570,791           | 6.49%               |
| Total                                           | 94,708,092      | 97,382,192           | 2.82%               |
| Tax Base                                        | 45,895.5        | 45,705.6             |                     |
| Average Council Tax (Total divided by Tax Base) | £2,063.56       | £2,130.64            | 3.25%<br>£67.08     |