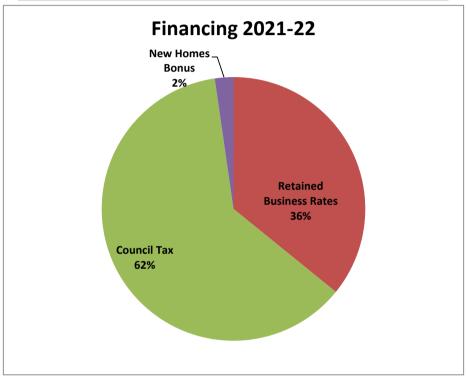

## **Financing 2021-22**

The table and chart below show how the General Fund Budget for Oxford City Council for 2021-22 is financed. The Council Tax figure is net of the Parish Precepts.

|                         | 2021-22 |
|-------------------------|---------|
|                         | £000's  |
| Retained Business Rates | 8,476   |
| Council Tax             | 14,634  |
| New Homes Bonus         | 538     |
| Total Funding           | 23,648  |