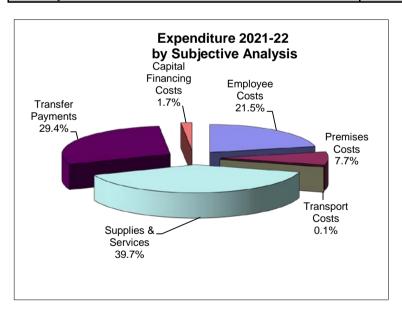

|                                         |                                         | 0                             |  |  |  |

## **General Fund Services Expenditure by Subjective Analysis 2021/22**

| Service                   | £             |
|---------------------------|---------------|
| Employee Expenses         | 30,140,818    |
| Premises Related Expenses | 10,718,488    |
| Transport Related Costs   | 177,469       |
| Supplies & Services       | 55,578,952    |
| Transfer Payments         | 41,163,400    |
| Capital Financing Costs   | 2,326,128     |
| Gross Expenditure         | 140,105,255   |
| Income                    | (112,649,968) |
| Recharge Income           | (3,807,685)   |
| Gross Income              | (116,457,653) |
| Net Expenditure           | 23,647,602    |



## **Chief Executive**

## Chief Executive 2021/22

Chief Executive: Caroline Green Contact Number: 01865 (25)2562

|                |                              | 2021/22     |              |             |  |  |  |
|----------------|------------------------------|-------------|--------------|-------------|--|--|--|
| 2020/21        | Samilaa                      | Gross       |              | Net         |  |  |  |
| Budget Service |                              | Expenditure | Gross Income | Expenditure |  |  |  |
| £              |                              | £           | £            | £           |  |  |  |
|                |                              |             |              |             |  |  |  |
| 226,248        | Corporate Strategy           | 226,248     | -