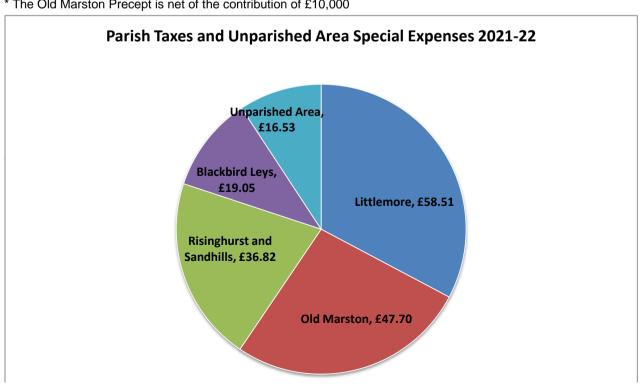

|                 | Precept | Special<br>Expense for<br>Cemeteries | Gross Special | I AY KASA | Tax   |
|-----------------|---------|--------------------------------------|---------------|-----------|-------|
|                 | £       | £                                    | £             | £         | £     |
| Littlemore      | 106,076 | 822                                  | 106,898       | 1,827.1   | 58.51 |
| * Old Marston   | 60,969  | 0                                    | 60,969        | 1,278.3   | 47.70 |
| Risinghurst and | 56,400  | 698                                  | 57,098        | 1,550.7   | 36.82 |
| Sandhills       |         |                                      |               |           |       |
| Blackbird Leys  | 54,389  | 1,317                                | 55,706        | 2,924.8   | 19.05 |
| Unparished Area | 612,859 | 17,163                               | 630,022       | 38,124.7  | 16.53 |
| Total           | 890,693 | 20,000                               | 910,693       | 45,705.6  |       |