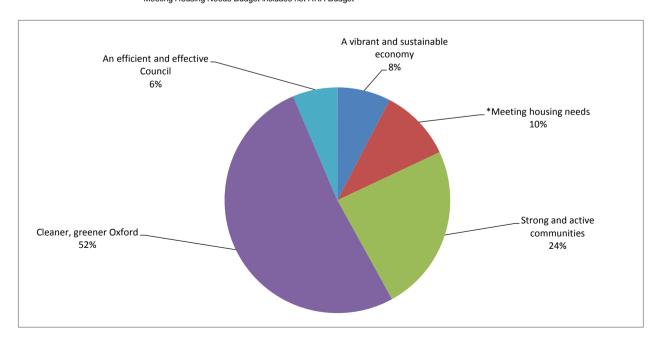

## **Revenue Spending by Corporate Priorities**

| Budget 2014-15<br>£000's |                                                                                                                                                                                                                                                                                                             | Budget 2015-16<br>£000's |
|--------------------------|-------------------------------------------------------------------------------------------------------------------------------------------------------------------------------------------------------------------------------------------------------------------------------------------------------------|--------------------------|
| £000's                   | A vibrant and sustainable economy                                                                                                                                                                                                                                                                           | £000's                   |
| 1,175                    | A strong local economy, supported by innovative and effective education and training, and accessible by all is at the heart of vibrant and sustainable communities.                                                                                                                                         | 1,796                    |
| £000's                   | *Meeting housing needs                                                                                                                                                                                                                                                                                      | £000's                   |
| 9,966                    | There has been a long-termhousing crisis in Oxford and working to increase the provision of affordable, high quality housing remains a key priority for the Council and its partners.                                                                                                                       | 2,434                    |
| £000's                   | Strong and active communities                                                                                                                                                                                                                                                                               | £000's                   |
| 6,259                    | Oxford City Council is working with a wide range of our citizens and community groups in the city to build strong and active communities. This means communities that are socially cohesive and safe, and citizens who are actively engaged in pursuing their own well-being and that of their communities. | 5,637                    |
| £000's                   | Cleaner, greener Oxford                                                                                                                                                                                                                                                                                     | £000's                   |
| 7,581                    | Survey after surveymakes it clear that Oxford's citizens place a very high priority on the quality of the local environment. The City Council's objective is to maintain and develop a cleaner, greener Oxford – in the city centre, in our outer neighbourhoods and in all public spaces.                  | 12,136                   |
| £000's                   | An efficient and effective Council                                                                                                                                                                                                                                                                          | £000's                   |
| 6,854                    | Oxford City Council aspires to be an efficient and effective Council. This means being a flexible, fit-for purpose organisation, delivering high quality services and excellent value for money for all our citizens                                                                                        | 1,509                    |
| 31,836                   |                                                                                                                                                                                                                                                                                                             | 23.512                   |
| 31,030                   |                                                                                                                                                                                                                                                                                                             | 23,312                   |