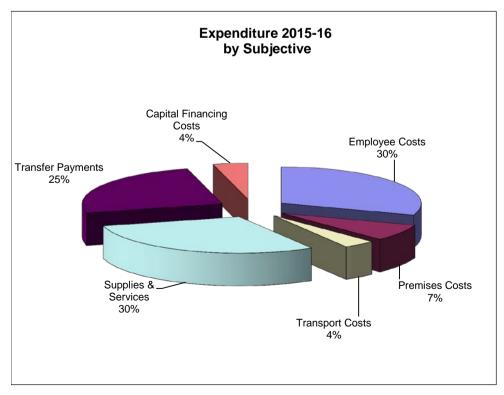

## **General Fund Services Expenditure by Subjective Analysis 2015-16**

| Service                   | £             |
|---------------------------|---------------|
| Employee Expenses         | 49,718,208    |
| Premises Related Expenses | 12,188,260    |
| Transport Related Costs   | 6,032,250     |
| Supplies & Services       | 48,426,009    |
| Transfer Payments         | 41,060,000    |
| Capital Financing Costs   | 6,609,633     |
| Gross Expenditure         | 164,034,360   |
|                           |               |
| Income                    | (109,681,490) |
| Recharge Income           | (31,048,760)  |
| Gross Income              | (140,730,250) |
| Net Expenditure           | 23,304,110    |