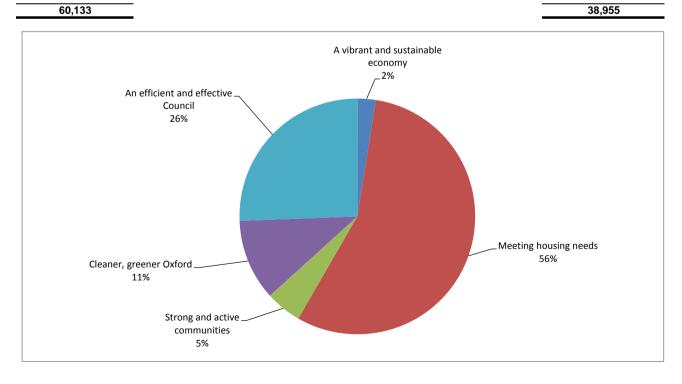

## **Capital Spending by Corporate Priorities**

| Budget 2014-15<br>£000's          |                                                                                                                                                                                                                                                                                                             | Budget 2015-16<br>£000's |
|-----------------------------------|-------------------------------------------------------------------------------------------------------------------------------------------------------------------------------------------------------------------------------------------------------------------------------------------------------------|--------------------------|
| £000's                            | A vibrant and sustainable economy                                                                                                                                                                                                                                                                           | £000's                   |
| 4000                              | A strong local economy, supported by innovative and effective education and training, and accessible by all is at the heart of vibrant and sustainable communities.                                                                                                                                         | 005                      |
| 4892                              |                                                                                                                                                                                                                                                                                                             | 985                      |
| £000's                            | Meeting housing needs                                                                                                                                                                                                                                                                                       | £000's                   |
|                                   | There has been a long-termhousing crisis in Oxford and working to increase the provision of affordable, high quality housing remains a key priority for the Council                                                                                                                                         |                          |
| <b>28,476</b> and its partitiers. | and its partners.                                                                                                                                                                                                                                                                                           | 21,737                   |
| £000's                            | Strong and active communities                                                                                                                                                                                                                                                                               | £000's                   |
| 6,996                             | Oxford City Council is working with a wide range of our citizens and community groups in the city to build strong and active communities. This means communities that are socially cohesive and safe, and citizens who are actively engaged in pursuing their own well-being and that of their communities. | 1,928                    |
| £000's                            | Cleaner, greener Oxford                                                                                                                                                                                                                                                                                     | £000's                   |
|                                   | Survey after surveymakes it clear that Oxford's citizens place a very high priority on the quality of the local environment. The City Council's objective is to maintain and develop a cleaner, greener Oxford – in the city centre, in our outer neighbourhoods and in all public spaces.                  |                          |
| 3,739                             | neighbourhoods and in all public spaces.                                                                                                                                                                                                                                                                    | 4,327                    |
| £000's                            | An efficient and effective Council                                                                                                                                                                                                                                                                          | £000's                   |
| 16,030                            | Oxford City Council aspires to be an efficient and effective Council. This means being a flexible, fit-for purpose organisation, delivering high quality services and excellent value for money for all our citizens                                                                                        | 9,978                    |
| 00.422                            |                                                                                                                                                                                                                                                                                                             | 20.055                   |