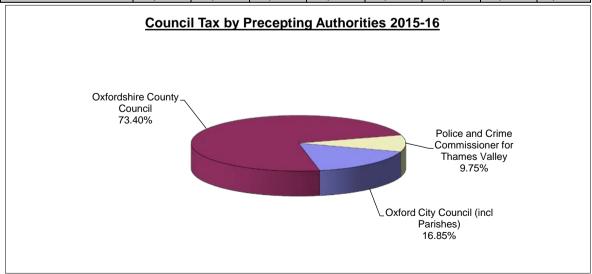

## Average Council Tax payable in Oxford 2015-16

The precepts on the collection authority Oxford City Council for 2015/16 compared to 2014/15 are as follows:

| Precepting Authority                              | Precept 2014/15<br>£ | Precept 2015/16<br>£ | Increase on 2014/15 |
|---------------------------------------------------|----------------------|----------------------|---------------------|
| Oxford City Council                               | 11,420,559           | 11,900,498           | 4.20%               |
| Parish Precepts                                   | 161,620              | 171,765              | 6.28%               |
| Oxfordshire County<br>Council<br>Police and Crime | 50,454,139           | 52,575,141           | 4.20%               |
| Commissioner for Thames Valley                    | 6,701,694            | 6,983,229            | 4.20%               |
| Total                                             | 68,738,012           | 71,630,633           | 4.21%               |

There are two reasons for the increase in the Precept figures:

- 1. The Tax Base (the total number of dwellings adjusted for exemptions and discounts, and expressed as Band D equivalents), has increased from 41,752.5 to **42,658.7**. This is due to an overall increase in our dwellings total; a reduction in the number of dwellings eligible for a discount under the Council Tax Reduction Scheme; and the decrease in the allowance for non-collection from 3% in 2014/15 to 2.5% in 2015/16.
- 2. Oxford City Council, together with the Oxfordshire County Council, and The Police and Crime Commissioner for for Thames Valley, all increased their Band D Council Tax charges by 1.99%.