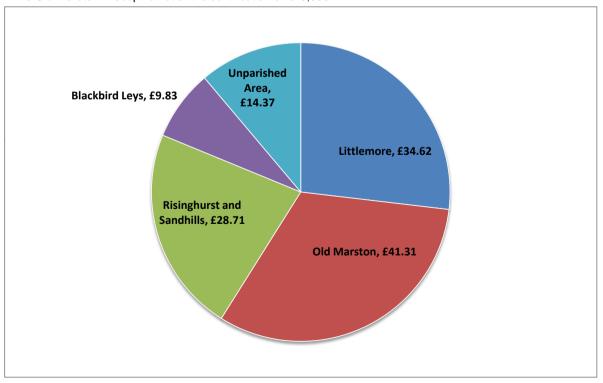

|                 | Precept | Special<br>Expense for<br>Cemeteries | Gross Special | I AX BASE | Tax   |
|-----------------|---------|--------------------------------------|---------------|-----------|-------|
|                 | £       | £                                    | £             | £         | £     |
| Littlemore      | 56,754  | 828                                  | 57,582        | 1,663.1   | 34.62 |
| * Old Marston   | 50,437  | 0                                    | 50,437        | 1,220.9   | 41.31 |
| Risinghurst and | 39,419  | 696                                  | 40,115        | 1,397.4   | 28.71 |
| Sandhills       |         |                                      |               |           |       |
| Blackbird Leys  | 25,155  | 1,342                                | 26,497        | 2,694.2   | 9.83  |
| Unparished Area | 495,056 | 17,774                               | 512,830       | 35,683.1  | 14.37 |
| Total           | 666,821 | 20,640                               | 687,461       | 42,658.7  |       |