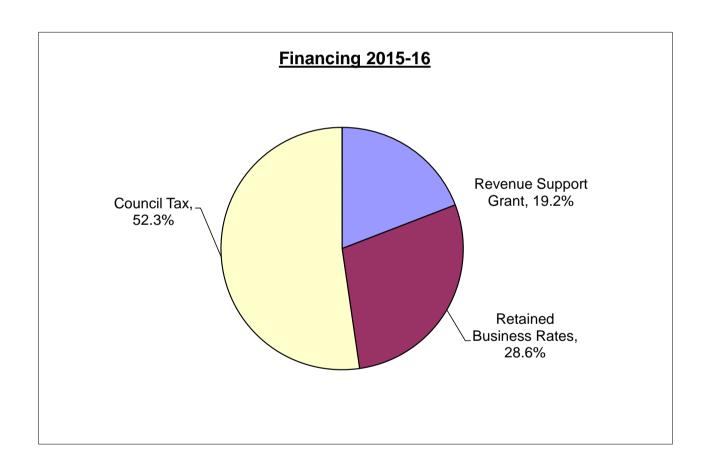

## **Financing 2015-16**

The table and chart below show how the General Fund Budget for Oxford City Council for 2015-16 is financed. The Council Tax figures include the Parish Precepts (£172k).

|                                   | 2015/16 |
|-----------------------------------|---------|
|                                   | £000's  |
| Revenue Support Grant             | 4,463   |
| Retained Business Rates           | 6,654   |
| Council Tax                       | 11,862  |
| Estimated Collection Fund surplus | 325     |
| ·                                 |         |
| Total Funding                     | 23,304  |