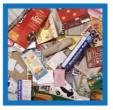

# **Mixed Recycling**

glass bottles and jars

paper and card (dry)

magazines and newspaper (inc. shredded paper)

plastic bottles

liquid cartons

food trays

foil trays

soft and

stretchy plastic

(e.g. bread bags)

food tins and drinks cans

empty carrier bags (do not fill, no black plastic)

In your blue bin or clear sacks

soft plastic

(pots, tubs, trays)

Additional recycling can be placed in clear bags next to your bin or sacks on your collection day for recycling

Items should be clean, dry and loose

black plastic

spray cans

(empty)