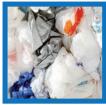

# **Mixed Recycling**

glass bottles and jars

paper and card (dry)

magazines and newspaper (inc. shredded paper)

plastic bottles

liquid cartons

food trays

foil trays

soft and

stretchy plastic

(e.g. bread bags)

food tins and drinks cans

empty carrier bags (do not fill, no black plastic)

In your blue bin or clear sacks

soft plastic

(pots, tubs, trays)

Additional recycling can be placed in clear bags next to your bin or sacks on your collection day for recycling

Items should be clean, dry and loose

black plastic

spray cans

(empty)