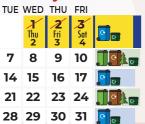

18 19

23 24 25 26

garden waste subscribers: real Christmas tree kerbside collection

> Recycle **real** Christmas trees at one of our collection points; see our website for details

| January 2025<br>TUE WED THU FRI COLLECTION |       |                      |                      |  |  |  |
|--------------------------------------------|-------|----------------------|----------------------|--|--|--|
|                                            | Thu 2 | <b>Z</b><br>Fri<br>3 | <b>3</b><br>Sat<br>4 |  |  |  |
| 7                                          | 8     | 9                    | 10                   |  |  |  |
| 14                                         | 15    | 16                   | 17                   |  |  |  |
| 21                                         | 22    | 23                   | 24                   |  |  |  |
| 28                                         | 29    | 30                   | 31                   |  |  |  |