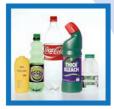

# Rubbish

black bags

thin plastics (inc. salad bags and sweet wrappers)

coffee cups

dirty tissues

nappies and sanitary products

polystyrene

hard plastic

broken glass and crockery (please wrap)

pet food pouches

compostable products

pet tray litter and dog poo

old style light bulbs

In your green bin or lilac sacks

We will not collect extra waste (three lilac sacks maximum)