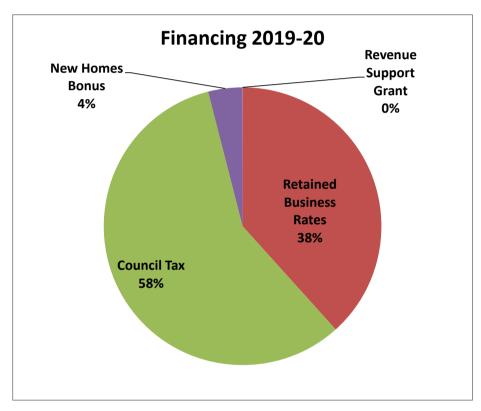

#### **Financing 2019-20**

The table and chart below show how the General Fund Budget for Oxford City Council for 2019-20 is financed. The Council Tax figure is net of the Parish Precepts.

|                         | 2019/20<br>£000's |
|-------------------------|-------------------|
| Revenue Support Grant   | 0                 |
| Retained Business Rates | 9,263             |
| Council Tax             | 13,942            |
| New Homes Bonus         | 962               |
| Total Funding           | 24,167            |