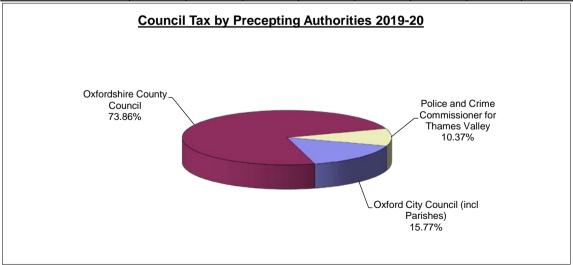

#### Average Council Tax payable in Oxford 2019-20

The precepts on the collection authority Oxford City Council for 2019/20 compared to 2018/19 are as follows:

| Precepting Authority                              | Precept 2018/19<br>£ | Precept 2019/20<br>£ | Increase on 2018/19 |
|---------------------------------------------------|----------------------|----------------------|---------------------|
| Oxford City Council                               | 13,336,276           | 13,941,621           | 4.54%               |
| Parish Precepts                                   | 220,475              | 260,065              | 17.96%              |
| Oxfordshire County<br>Council<br>Police and Crime | 63,641,447           | 66,529,920           | 4.54%               |
| Commissioner for Thames Valley                    | 8,133,593            | 9,343,349            | 14.87%              |
| Total                                             | 85,331,791           | 90,074,956           | 5.56%               |