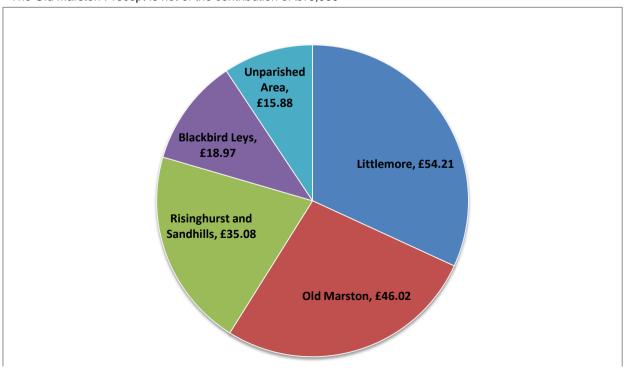

|                 | Precept | Special<br>Expense for<br>Cemeteries | Fynenses | Lax Base | Tax   |
|-----------------|---------|--------------------------------------|----------|----------|-------|
|                 | £       | £                                    | £        | £        | £     |
| Littlemore      | 96,579  | 897                                  | 97,476   | 1,798.0  | 54.21 |
| * Old Marston   | 58,572  | 0                                    | 58,572   | 1,272.7  | 46.02 |
| Risinghurst and | 50,850  | 734                                  | 51,584   | 1,470.4  | 35.08 |
| Sandhills       |         |                                      |          |          |       |
| Blackbird Leys  | 54,064  | 1,461                                | 55,525   | 2,927.6  | 18.97 |
| Unparished Area | 581,784 | 18,874                               | 600,658  | 37,825.8 | 15.88 |
| Total           | 841,849 | 21,966                               | 863,815  | 45,294.5 |       |