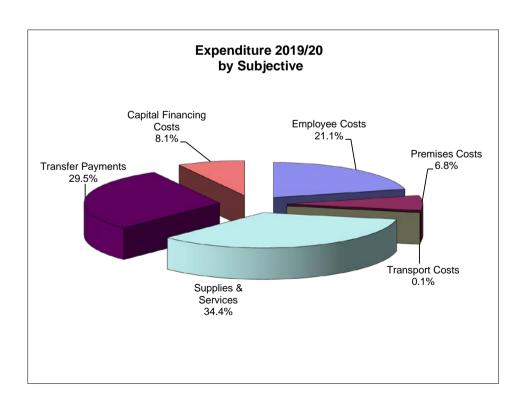

### **General Fund Services Expenditure by Subjective Analysis 2019/20**

| Service                   | £             |
|---------------------------|---------------|
| Employee Expenses         | 29,441,583    |
| Premises Related Expenses | 9,514,041     |
| Transport Related Costs   | 176,599       |
| Supplies & Services       | 48,011,007    |
| Transfer Payments         | 41,163,400    |
| Capital Financing Costs   | 11,239,718    |
| Gross Expenditure         | 139,546,348   |
|                           |               |
| Income                    | (111,505,473) |
| Recharge Income           | (3,873,575)   |
| Gross Income              | (115,379,048) |
| Net Expenditure           | 24,167,300    |